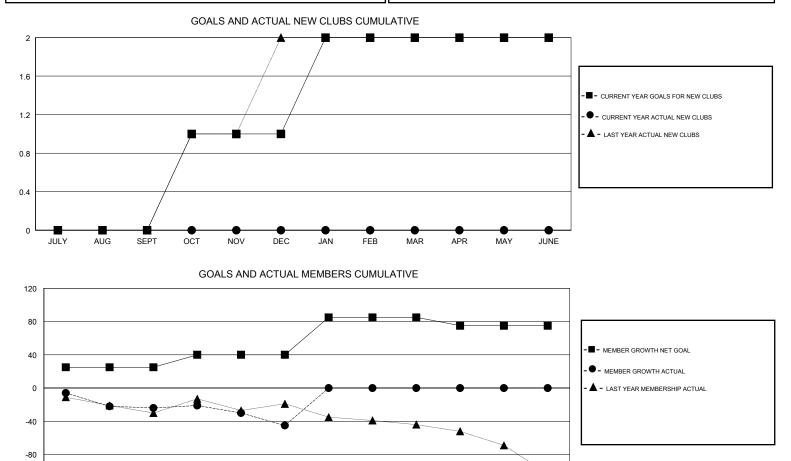

## LOCATION ENGLAND

| Clubs   Clubs   RESULTS FOR 2017-2018   QUARTER NEW CLUB GOAL NEW CLUBS   JULY/AUG/SEPT 0 0   OCT/NOV/DEC 1 0 |                       |               |           |               | /                     |                           | GMTCA                   |                                                    |  |  |
|---------------------------------------------------------------------------------------------------------------|-----------------------|---------------|-----------|---------------|-----------------------|---------------------------|-------------------------|----------------------------------------------------|--|--|
|                                                                                                               | Clubs                 |               |           |               |                       | Members                   |                         |                                                    |  |  |
|                                                                                                               | RESULTS FOR 2017-2018 |               |           |               | RESULTS FOR 2017-2018 |                           |                         |                                                    |  |  |
|                                                                                                               | QUARTER               | NEW CLUB GOAL | NEW CLUBS | DROPPED CLUBS | QUARTER               | MEMBER GROWTH NET<br>GOAL | MEMBER GROWTH<br>ACTUAL | DROPPED<br>MEMBERS ACTUAL<br>(including transfers) |  |  |
|                                                                                                               | JULY/AUG/SEPT         | 0             | 0         | 1             | JULY/AUG/SEPT         | 25                        | 25                      | 48                                                 |  |  |
|                                                                                                               | OCT/NOV/DEC           | 1             | 0         | 1             | OCT/NOV/DEC           | 15                        | 22                      | 40                                                 |  |  |
|                                                                                                               | JAN/FEB/MAR           | 1             | 0         | 0             | JAN/FEB/MAR           | 45                        | 0                       | 0                                                  |  |  |
|                                                                                                               | APR/MAY/JUNE          | 0             | 0         | 0             | APR/MAY/JUNE          | -10                       | 0                       | 0                                                  |  |  |